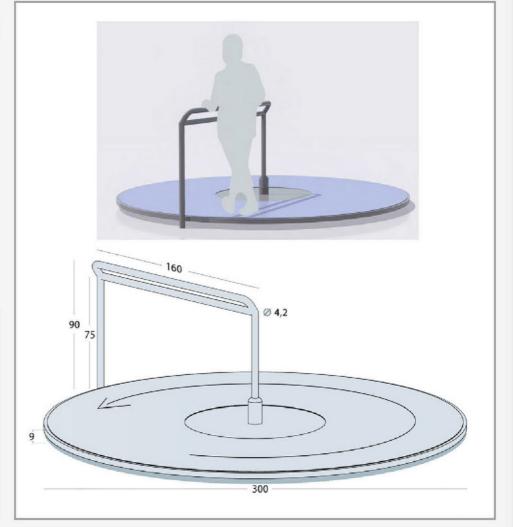

# KÄVELYALUSTA /RUNDGANG GV 200.1000

Pyörivä kävelyalusta on suunniteltu antamaan hyvää harjoitusta ja kestävyyttä jalkalihaksille.

Sopiva vastus mahdollistaa tasapainoisen harjoitustehon, eikä haitallisia vaaratilanteita pääse syntymään.

Kiinteä kaide varmistaa tasapainon säilymisen kävellessä.