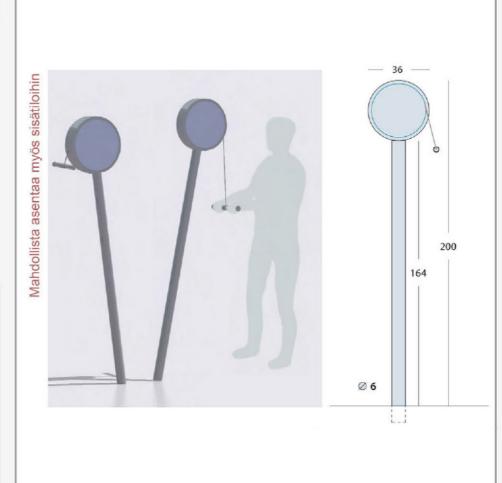

### MYÖS SISÄTILOIHIN

Osan Giro Vitale seniorikuntoiluvälineistämme voi asentaa myös sisätiloihin.

TUTUSTU!
TUTUSTU!
Nichow ympäristökalusteemme niihin
Michow ympäristökalusteemme niihin
Michow ympäristökalusteetömän
ovat räätälöitäviä, jonka vuoksi Esteetömän
ovat räätälöitäviä, jonka vuoksi Esteetömän
ovat räätälöitäviä, jonka vuoksi (SuRaku)
on mahdollisuus sijeissa (SuRaku)
on mahdollisuus sijeissa (SuRaku)
Takentamisen ohjeissa
rakentamisetyt ominaisuudet.