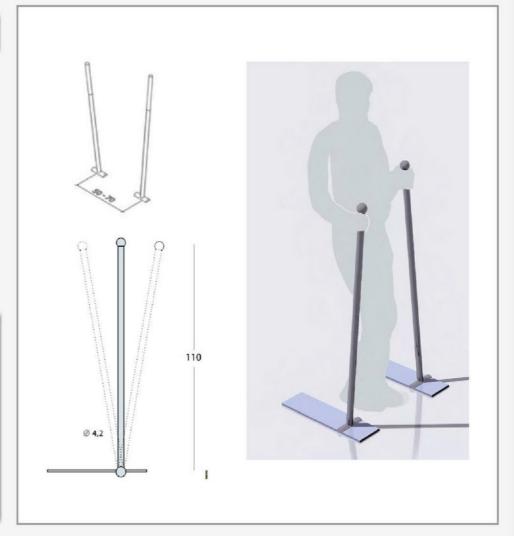

# Kävelysauvat /NORDIC TRAINER GV200.300

Sauvojen edestakainen liikuttaminen sopivalla vastuksella vahvistaa käsivarsien lihaksia (työntö- ja vetoliikkeet).

Kiinteät sauvat mahdollistavat turvallisen ja monipuolisen liikkumisen.

Laitetta voi käyttää yksin tai parin kanssa.