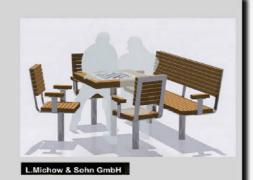

# CHECK/picnic pöytä-penkkiryhmä

Runko terästä, kuumasinkitty, pulverimaalattu RAL-värit. Puuosat joko kovapuu kambala FSC tai douglaskuusi RAL-värit.

Tuolit voi valita käsinojilla, selkänojilla ja pyörimismekanismilla tai ilman.

Pöytään voi valita teräksisen pelilaudan (shakki, mylly tai backgammon) tai ilman pelilautaa.

Tilattavissa myös erikseen