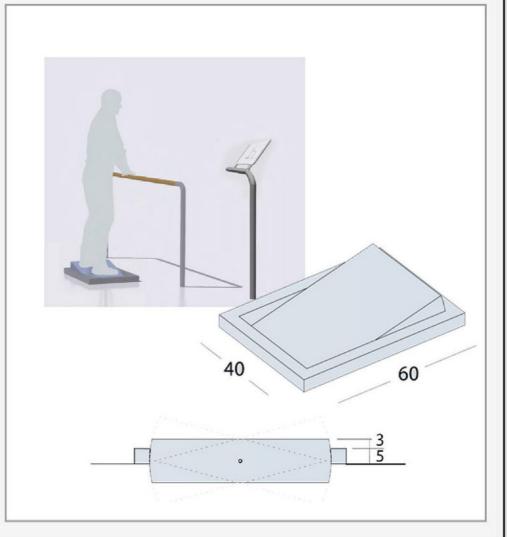

# Keinulevy /BENDELBRETT GV200.100

Keinulevy parantaa tasapainoa ja koordinaatiokykyä.

Keinulevyn pinnoite takaa tukevan ja turvallisen tuntuman jalkoihin. Keinulevyssä on rajoitettu heilahdusliike (+5cm/-5cm) Keinulevyn ympärillä on 3cm korkea kehys, joka takaa turvallisen harjoituksen.

Keinulevyn eteen voi asentaa tukikaiteen, jonka avulla tarvittaessa saa mukavan harjoitteluasennon.

Kts. tukikaiteet