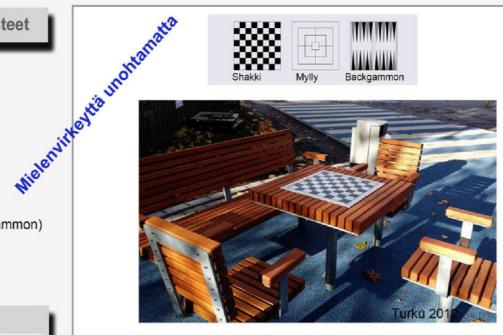

# CHECK/picnic pöytä-penkkiryhmä

Runko terästä, kuumasinkitty, pulverimaalattu RAL-värit. Puuosat joko kovapuu kambala FSC tai douglaskuusi RAL-värit.

Tuolit voi valita käsinojilla, selkänojilla ja pyörimismekanismilla tai ilman.

Pöytään voi valita teräksisen pelilaudan (shakki, mylly tai backgammon) tai ilman pelilautaa.

Tilattavissa myös erikseen