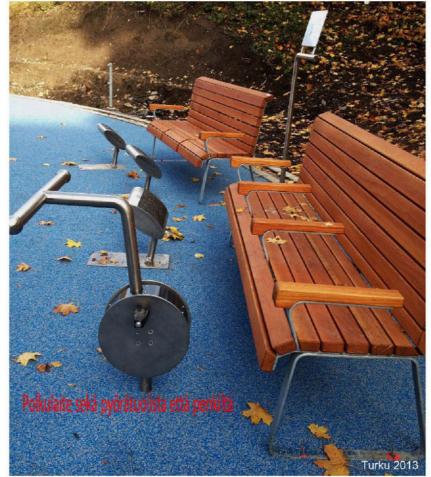

### POLKULAITE /RADTRAINER GV200.400

Jalkalihasten harjoittamiseen.

Jalkojen ja selän lihaksia harjoitetaan mukavasti istuen polkemalla pyörää.

Sopiva vastus mahdollistaa vaikka keskustelun vierustoverin kanssa.