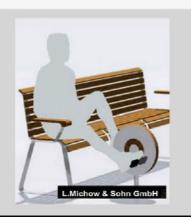

## Pyörätuolin käyttäjälle

Jalkojen ja selän lihaksia harjoitetaan pyörätuolissa istuen.

Polkulaitteessa olevasta tangosta saa hyvän otteen poljettaessa.

Samaa polkulaitetta voi käyttää myös penkillä istuen.