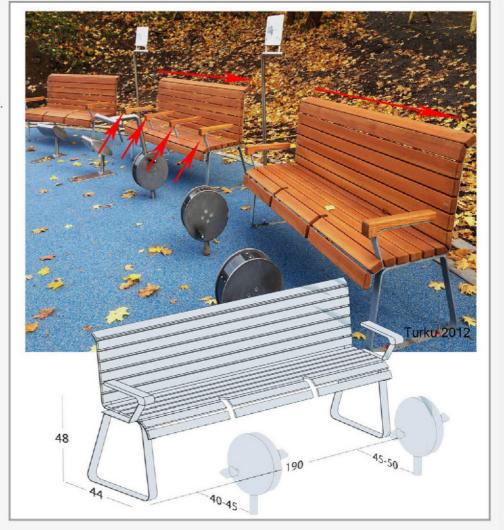

# Esteettömät kalusteet

MICHOW-ympäristökalusteemme ovat räätälöitäviä, jonka vuoksi niihin on mahdollisuus saada Esteettömän rakentamisen ohjeissa (SuRaKu) määritetyt ominaisuudet.

Esteettömissä penkeissä ja tuoleissa tarvitaan selkänoja ja käsituet sekä vaihtelevia istuinkorkeuksia.

- -pyörätuolin käyttäjälle 500 mm

Katso lisää www.leikkivaline.fi -jäykkäpolvisille ja -lonkkaisille 500 - 550 mm ympäristökalusteeti/MICHOW -lyhytkasvuisille ja lapsille 300 mm saatavana esteettöminä!

Käsituet pyörätuolin käytäjälle tulisi sijoittaa keskelle penkkiä.

Kalusteiden tulisi olla kontrastivärisiä alustan pintamateriaalin kanssa Heikkonäköisen tulee pystyä erottamaan pöytä ja penkki toisistaan, esimerkiksi pöydän kontrastivärisestä reunuksesta.

Pöydän äärestä tulee varata pyörätuolin käyttäjälle vähintään 800 mm leveä vapaa tila, jalkatila syvyys 600 mm, pöydän korkeus 670 mm

Esteettömän ympäristön suunnitteluohjekortti SuRaKu-projekti

Tässä Hyvinkäälle 2013 räätälöity palvelupysäkin Michow - penkki Wiesbaden-tuoteperheestä.