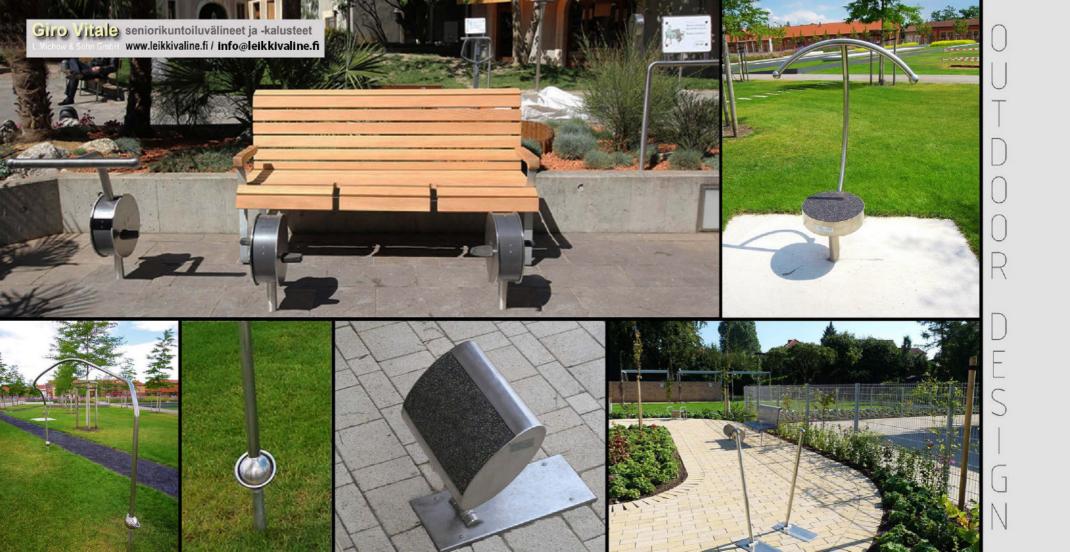

### PIENELLÄKIN LIIKUNNALLA SUURI MERKITYS

GIRO VITALE-seniorikuntoiluvälineet ja kalusteet kannustavat viihtymään ja liikkumaan raittiissa ilmassa yksin tai yhdessä. Välineissä on otettu huomioon niin fyysinen, kuin henkinenkin hyvinvointi.

### SENIORILIIKUNTAA TURVALLISESTI, OIKEILLA VÄLINEILLÄ

Seniorikuntoiluvälineillä parannetaan yleiskestävyyttä, tasapainoa, käsien ja jalkojen ojennusvoimaa, sekä nivelliikkuvuutta.
Turvalliset, helppokäyttöiset ja tyylikkäästi muotoillut seniorikuntoiluvälineet auttavat säilyttämään liikkumiskykyä ja helpottavat itsenäistä arjessa selviytymistä. Giro Vitale senioripuistoissa on mukava kohottaa kuntoa ja tavata muita kuntoillen ja vaikka shakkipöydän ääreen kokoontuen.

### MIELEN VIRKEYTTÄ JA MUISTIN KEHITTÄMISTÄ

Tuoteryhmään kuuluvat myös julkisiin puistoihin soveltuvat erilaiset pelipöytä- ja penkkiryhmät, joiden on tarkoitus lisätä mielenvirkeyttä ja muistia yhdessä, ulkoilmasta nauttien.

### MYÖS SISÄTILOIHIN

Osan Giro Vitale seniorikuntoiluvälineistämme voi asentaa myös sisätiloihin.

TUTUSTU!
TUTUSTU!
Nichow ympäristökalusteemme niihin
Michow ympäristökalusteemme niihin
Michow ympäristökalusteetömän
ovat räätälöitäviä, jonka vuoksi Esteetömän
ovat räätälöitäviä, jonka vuoksi Esteetömän
ovat räätälöitäviä, jonka vuoksi (SuRaku)
on mahdollisuus sijeissa (SuRaku)
on mahdollisuus sijeissa (SuRaku)
Takentamisen ohjeissa
rakentamisetyt ominaisuudet.