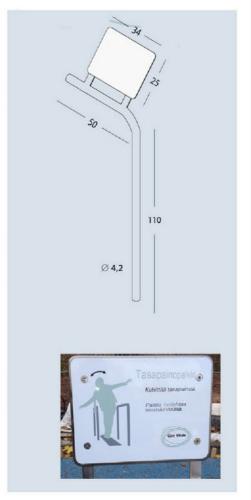

# Opaskyltit /ÜBUNGSSCHILD GV200.800

Tyylikkäät, kestävät ja selkeät teräksiset opaskyltit auttavat selkeydellään opastamaan laitteiden oikeaa käyttöä. Kylteissä on sekä kuva-, että tekstiopasteet. Tekstitys suomen- tai ruotsinkielisenä.

Opaskylttejä voi tilata muihinkin opastustarkoituksiin omilla teksteillä. 558.-

Tukikaide /HALTESTANGE GV200.700, puu GV200.701/ pit.1900mm &

Kestävät teräksiset tukikaiteet saa myös puupäällysteisinä.

Tukikaiteen pituuden voi myös itse määritellä.