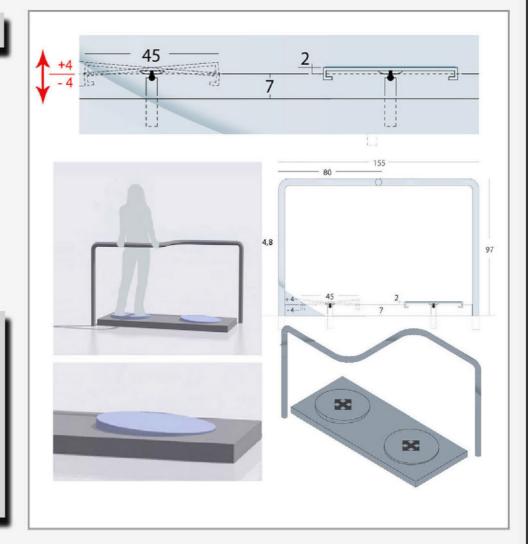

# Tasapainolauta /PENDELSCHEIBE GV200.1500

Sis. tukikaiteen

Tasapainolauta auttaa parantaman tasapainoa, koordinaatiota ja reaktiokykyä.

Levyn liikkuminen on rajattu turvalliseksi (+ 4 cm / - 4cm) eikä yllättäviä heilahduksia pääse tapahtumaan.

Tukikaide mahdollistaa laitteen tasapainoisen käyttämisen.

Laitteeseen voi asentaa toiseksi myös kiertolaudan.