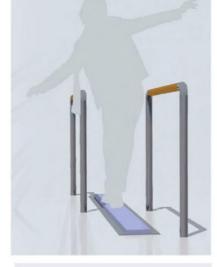

# KÄVELYALUSTA /RUNDGANG GV 200.1000

Pyörivä kävelyalusta on suunniteltu antamaan hyvää harjoitusta ja kestävyyttä jalkalihaksille.

Sopiva vastus mahdollistaa tasapainoisen harjoitustehon, eikä haitallisia vaaratilanteita pääse syntymään.

Kiinteä kaide varmistaa tasapainon säilymisen kävellessä.