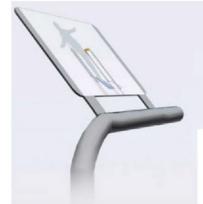

# Opaskyltit /ÜBUNGSSCHILD GV200.800

Tyylikkäät, kestävät ja selkeät teräksiset opaskyltit auttavat selkeydellään opastamaan laitteiden oikeaa käyttöä. Kylteissä on sekä kuva-, että tekstiopasteet. Tekstitys suomen- tai ruotsinkielisenä.