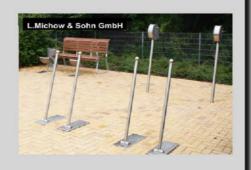

# Kävelysauvat /NORDIC TRAINER GV200.300

Sauvojen edestakainen liikuttaminen sopivalla vastuksella vahvistaa käsivarsien lihaksia (työntö- ja vetoliikkeet).

Kiinteät sauvat mahdollistavat turvallisen ja monipuolisen liikkumisen.

Laitetta voi käyttää yksin tai parin kanssa.