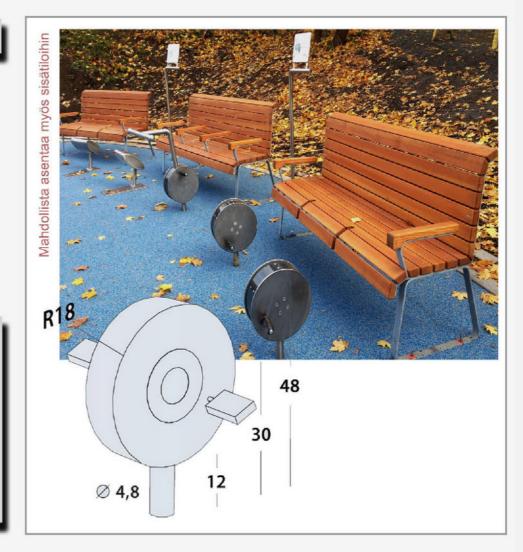

### MYÖS SISÄTILOIHIN

Osan Giro Vitale seniorikuntoiluvälineistämme voi asentaa myös sisätiloihin.

TUTUSTU!
TUTUSTU!
Nichow ympäristökalusteemme niihin
Michow ympäristökalusteemme niihin
Michow ympäristökalusteetömän
ovat räätälöitäviä, jonka vuoksi Esteetömän
ovat räätälöitäviä, jonka vuoksi Esteetömän
ovat räätälöitäviä, jonka vuoksi (SuRaku)
on mahdollisuus sijeissa (SuRaku)
on mahdollisuus sijeissa (SuRaku)
Takentamisen ohjeissa
rakentamisetyt ominaisuudet.