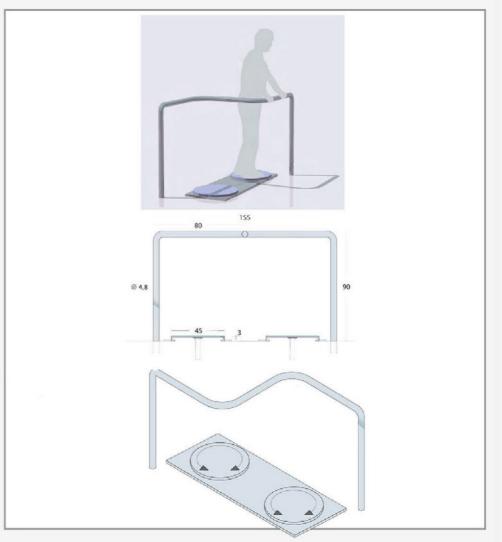

### Kiertolauta /ROTATION GV200.1100

Harjoitusliike parantaa tasapainokykyä ja lantioseudun notkeutta.

Liike suoritetaan kääntymällä pyörivän alustan päällä seisten oikealta vasemmalle.

Tukikaiteen avulla liikkeestä saa turvallisen, vakaan ja tasapainoisen. Laitteeseen voi asentaa myös toiseksi tasapainolaudan.

# Tasapainolauta /PENDELSCHEIBE GV200.1500

Sis. tukikaiteen

Tasapainolauta auttaa parantaman tasapainoa, koordinaatiota ja reaktiokykyä.

Levyn liikkuminen on rajattu turvalliseksi (+ 4 cm / - 4cm) eikä yllättäviä heilahduksia pääse tapahtumaan.

Tukikaide mahdollistaa laitteen tasapainoisen käyttämisen.

Laitteeseen voi asentaa toiseksi myös kiertolaudan.