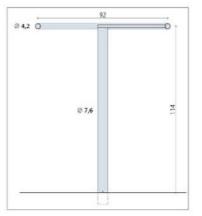

# Kävelysauvat /NORDIC TRAINER GV200.300

Sauvojen edestakainen liikuttaminen sopivalla vastuksella vahvistaa käsivarsien lihaksia (työntö- ja vetoliikkeet).

Kiinteät sauvat mahdollistavat turvallisen ja monipuolisen liikkumisen.

Laitetta voi käyttää yksin tai parin kanssa.