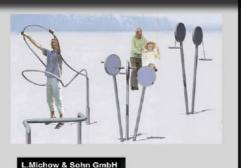

### Kiertolauta /ROTATION GV200.1100

Harjoitusliike parantaa tasapainokykyä ja lantioseudun notkeutta.

Liike suoritetaan kääntymällä pyörivän alustan päällä seisten oikealta vasemmalle.

Tukikaiteen avulla liikkeestä saa turvallisen, vakaan ja tasapainoisen. Laitteeseen voi asentaa myös toiseksi tasapainolaudan.

# Tasapainolauta /PENDELSCHEIBE GV200.1500

Sis. tukikaiteen

Tasapainolauta auttaa parantaman tasapainoa, koordinaatiota ja reaktiokykyä.

Levyn liikkuminen on rajattu turvalliseksi (+ 4 cm / - 4cm) eikä yllättäviä heilahduksia pääse tapahtumaan.

# **Tasapainopalkki** /BALANCEBALKEN GV200.200/pit.2980mm Palkin saa myös lyhyempänä

Tasapainopalkin pinnoite takaa tukevan ja turvallisen tuntuman jalkoihin.

Rajoitettu heilahdusliike (+3cm/-3cm) tuo turvallisen tunteen harjoittelulle, joka parantaa tasapainoa ja koordinaatiokykyä.

# Keinulevy /BENDELBRETT GV200.100

Keinulevy parantaa tasapainoa ja koordinaatiokykyä.

Keinulevyn pinnoite takaa tukevan ja turvallisen tuntuman jalkoihin. Keinulevyssä on rajoitettu heilahdusliike (+5cm/-5cm) Keinulevyn ympärillä on 3cm korkea kehys, joka takaa turvallisen harjoituksen.