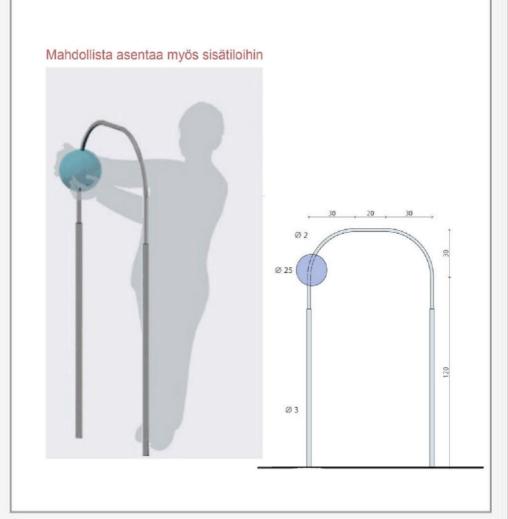

### MYÖS SISÄTILOIHIN

Osan Giro Vitale seniorikuntoiluvälineistämme voi asentaa myös sisätiloihin.

TUTUSTU!
TUTUSTU!
Nichow ympäristökalusteemme niihin
Michow ympäristökalusteemme niihin
Michow ympäristökalusteetömän
ovat räätälöitäviä, jonka vuoksi Esteetömän
ovat räätälöitäviä, jonka vuoksi Esteetömän
ovat räätälöitäviä, jonka vuoksi (SuRaku)
on mahdollisuus sijeissa (SuRaku)
on mahdollisuus sijeissa (SuRaku)
Takentamisen ohjeissa
rakentamisetyt ominaisuudet.

### Liikepallo /MOVING GV200.3300

Palloa kuljetetaan kahdella kädellä.

Harjoitus venyttää lihaksia ja parantaa koordinaatiota tehokkaasti.

Yksinkertaisuudessaan laite on tehokas, helppo ja turvallinen käyttää.