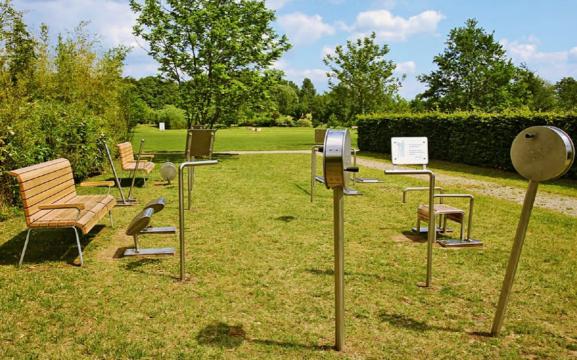

### PIENELLÄKIN LIIKUNNALLA SUURI MERKITYS

GIRO VITALE-seniorikuntoiluvälineet ja kalusteet kannustavat viihtymään ja liikkumaan raittiissa ilmassa yksin tai yhdessä. Välineissä on otettu huomioon niin fyysinen, kuin henkinenkin hyvinvointi.

### SENIORILIIKUNTAA TURVALLISESTI, OIKEILLA VÄLINEILLÄ

Seniorikuntoiluvälineillä parannetaan yleiskestävyyttä, tasapainoa, käsien ja jalkojen ojennusvoimaa, sekä nivelliikkuvuutta.
Turvalliset, helppokäyttöiset ja tyylikkäästi muotoillut seniorikuntoiluvälineet auttavat säilyttämään liikkumiskykyä ja helpottavat itsenäistä arjessa selviytymistä. Giro Vitale senioripuistoissa on mukava kohottaa kuntoa ja tavata muita kuntoillen ja vaikka shakkipöydän ääreen kokoontuen.

### MIELEN VIRKEYTTÄ JA MUISTIN KEHITTÄMISTÄ

Tuoteryhmään kuuluvat myös julkisiin puistoihin soveltuvat erilaiset pelipöytä- ja penkkiryhmät, joiden on tarkoitus lisätä mielenvirkeyttä ja muistia yhdessä, ulkoilmasta nauttien.