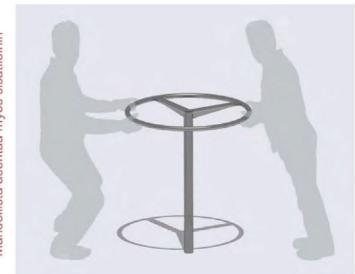

# Käsipyörä/ARM-KURBEL GV200.1300

Laite vahvistaa pyöritettäessä käsien lihaksia ja sopiva vastus parantaa kestävyyttä.

Laitetta voi käyttää kaksi henkilöä samanaikaisesti.

Asennuskorkeuden voi itse määritellä.

# HELSINGIN PIHALEIKKIVÄLINE OY

www.leikkivaline.fi info@leikkivaline.fi

Kauttamme Giro Vitale -tuotteet myös asennettuina!

L.Michow & Sohn GmbH