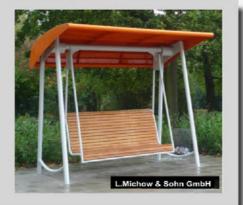

# SENIORIKEINU/ JULKISEN PUISTON KEINU HOLLYWOODBANK "NOW AND AGAIN"

Erittäin kestävä ja laadukas

Teräsrakenne: kuumasinkitty ja pulverimaalattu RAL-värit

Teräskatto: RAL-värit, katon voi jättää myös pois

Puuosat: kovapuu kambala FSC tai douglaskuusi, RAL-värit

ISO 03 0204 istuinlev. 2370mm. PIENI 03 0201-1 istuinlev. 1600mm.