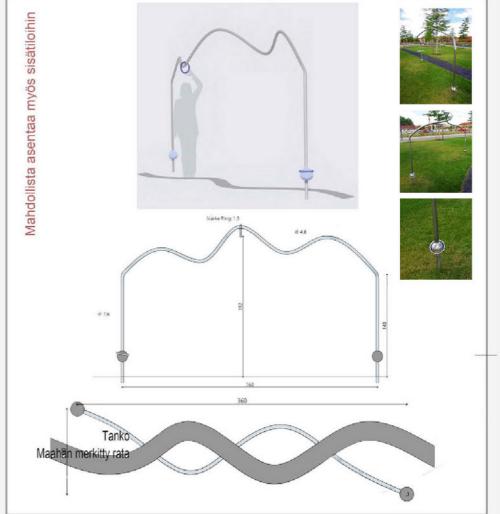

### MYÖS SISÄTILOIHIN

Osan Giro Vitale seniorikuntoiluvälineistämme voi asentaa myös sisätiloihin.

TUTUSTU!
TUTUSTU!
Nichow ympäristökalusteemme niihin
Michow ympäristökalusteemme niihin
Michow ympäristökalusteetömän
ovat räätälöitäviä, jonka vuoksi Esteetömän
ovat räätälöitäviä, jonka vuoksi Esteetömän
ovat räätälöitäviä, jonka vuoksi (SuRaku)
on mahdollisuus sijeissa (SuRaku)
on mahdollisuus sijeissa (SuRaku)
Takentamisen ohjeissa
rakentamisetyt ominaisuudet.

# Renkaat /HERR DER RINGE GV200.3000

Rengasta kuljetetaan kädellä muotoiltua tankoa pitkin.

Harjoitus venyttää lihaksia, parantaa liikkuvuutta ja kehittää koordinaatiota tehokkaasti.

Maahan merkitty kävelyrata lisää liikkeen tehokkuutta

Laite on helppo ja turvallinen käyttää.