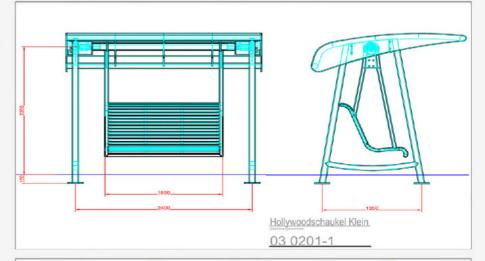

# SENIORIKEINU/ JULKISEN PUISTON KEINU HOLLYWOODBANK "NOW AND AGAIN"

Erittäin kestävä ja laadukas

Teräsrakenne: kuumasinkitty ja pulverimaalattu RAL-värit

Teräskatto: RAL-värit, katon voi jättää myös pois

Puuosat: kovapuu kambala FSC tai douglaskuusi, RAL-värit

ISO 03 0204 istuinlev. 2370mm. PIENI 03 0201-1 istuinlev. 1600mm.