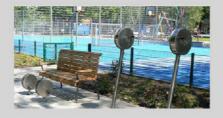

### POLKULAITE /RADTRAINER GV200.400

Jalkalihasten harjoittamiseen.

Jalkojen ja selän lihaksia harjoitetaan mukavasti istuen polkemalla pyörää.

Sopiva vastus mahdollistaa vaikka keskustelun vierustoverin kanssa.

### HELSINGIN PIHALEIKKIVÄLINE OY

www.leikkivaline.fi info@leikkivaline.fi

POLKULAITE /RADTRAINER für Rollstuhlf. GV200.401

## Pyörätuolin käyttäjälle

Jalkojen ja selän lihaksia harjoitetaan pyörätuolissa istuen.

Polkulaitteessa olevasta tangosta saa hyvän otteen poljettaessa.

Samaa polkulaitetta voi käyttää myös penkillä istuen.