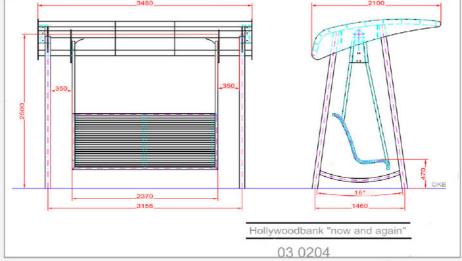

# SENIORIKEINU/ JULKISEN PUISTON KEINU HOLLYWOODBANK "NOW AND AGAIN"

Erittäin kestävä ja laadukas

Teräsrakenne: kuumasinkitty ja pulverimaalattu RAL-värit

Teräskatto: RAL-värit, katon voi jättää myös pois

Puuosat: kovapuu kambala FSC tai douglaskuusi, RAL-värit

ISO 03 0204 istuinlev. 2370mm. PIENI 03 0201-1 istuinlev. 1600mm.