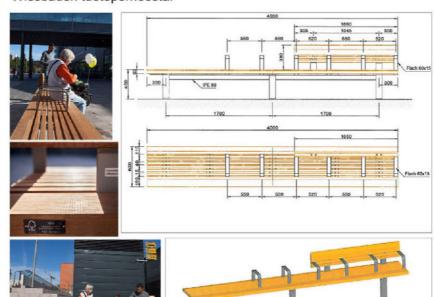

# Esteettömät kalusteet

MICHOW-ympäristökalusteemme ovat räätälöitäviä, jonka vuoksi niihin on mahdollisuus saada Esteettömän rakentamisen ohjeissa (SuRaKu) määritetyt ominaisuudet.

Esteettömissä penkeissä ja tuoleissa tarvitaan selkänoja ja käsituet sekä vaihtelevia istuinkorkeuksia.

- -pyörätuolin käyttäjälle 500 mm

Katso lisää www.leikkivaline.fi -jäykkäpolvisille ja -lonkkaisille 500 - 550 mm ympäristökalusteeti/MICHOW -lyhytkasvuisille ja lapsille 300 mm saatavana esteettöminä!

Käsituet pyörätuolin käytäjälle tulisi sijoittaa keskelle penkkiä.

Kalusteiden tulisi olla kontrastivärisiä alustan pintamateriaalin kanssa Heikkonäköisen tulee pystyä erottamaan pöytä ja penkki toisistaan, esimerkiksi pöydän kontrastivärisestä reunuksesta.

Pöydän äärestä tulee varata pyörätuolin käyttäjälle vähintään 800 mm leveä vapaa tila, jalkatila syvyys 600 mm, pöydän korkeus 670 mm

Esteettömän ympäristön suunnitteluohjekortti SuRaKu-projekti

Tässä Hyvinkäälle 2013 räätälöity palvelupysäkin Michow - penkki Wiesbaden-tuoteperheestä.