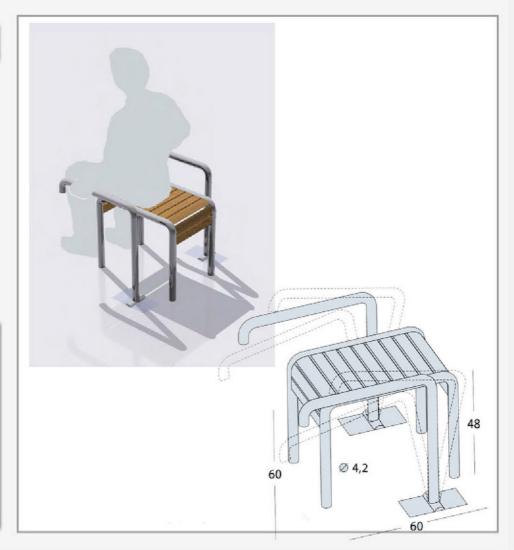

# Esteettömät kalusteet

MICHOW-ympäristökalusteemme ovat räätälöitäviä, jonka vuoksi niihin on mahdollisuus saada Esteettömän rakentamisen ohjeissa (SuRaKu) määritetyt ominaisuudet.

Esteettömissä penkeissä ja tuoleissa tarvitaan selkänoja ja käsituet sekä vaihtelevia istuinkorkeuksia.

- -pyörätuolin käyttäjälle 500 mm

Katso lisää www.leikkivaline.fi -jäykkäpolvisille ja -lonkkaisille 500 - 550 mm ympäristökalusteeti/MICHOW -lyhytkasvuisille ja lapsille 300 mm saatavana esteettöminä!

Käsituet pyörätuolin käytäjälle tulisi sijoittaa keskelle penkkiä.

Kalusteiden tulisi olla kontrastivärisiä alustan pintamateriaalin kanssa Heikkonäköisen tulee pystyä erottamaan pöytä ja penkki toisistaan, esimerkiksi pöydän kontrastivärisestä reunuksesta.

Pöydän äärestä tulee varata pyörätuolin käyttäjälle vähintään 800 mm leveä vapaa tila, jalkatila syvyys 600 mm, pöydän korkeus 670 mm

Esteettömän ympäristön suunnitteluohjekortti SuRaKu-projekti

Tässä Hyvinkäälle 2013 räätälöity palvelupysäkin Michow - penkki Wiesbaden-tuoteperheestä.