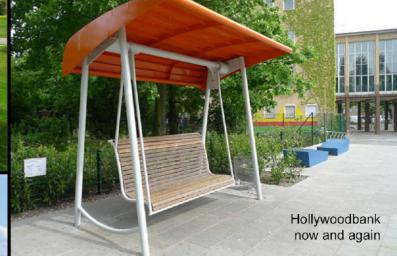

# SENIORIKEINU/ JULKISEN PUISTON KEINU HOLLYWOODBANK "NOW AND AGAIN"

Erittäin kestävä ja laadukas

Teräsrakenne: kuumasinkitty ja pulverimaalattu RAL-värit

Teräskatto: RAL-värit, katon voi jättää myös pois

Puuosat: kovapuu kambala FSC tai douglaskuusi, RAL-värit

ISO 03 0204 istuinlev. 2370mm. PIENI 03 0201-1 istuinlev. 1600mm.