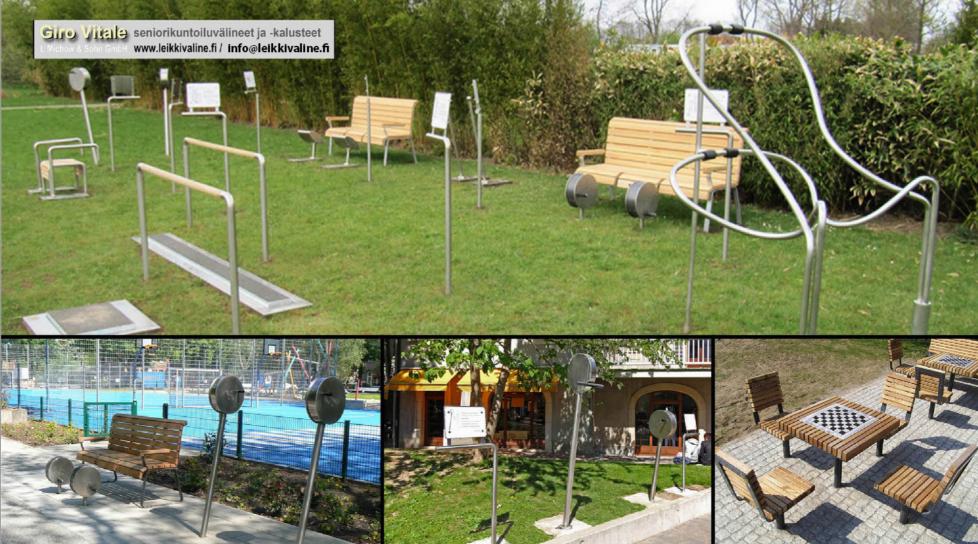

### PIENELLÄKIN LIIKUNNALLA SUURI MERKITYS

GIRO VITALE-seniorikuntoiluvälineet ja kalusteet kannustavat viihtymään ja liikkumaan raittiissa ilmassa yksin tai yhdessä. Välineissä on otettu huomioon niin fyysinen, kuin henkinenkin hyvinvointi.

### SENIORILIIKUNTAA TURVALLISESTI, OIKEILLA VÄLINEILLÄ

Seniorikuntoiluvälineillä parannetaan yleiskestävyyttä, tasapainoa, käsien ja jalkojen ojennusvoimaa, sekä nivelliikkuvuutta.
Turvalliset, helppokäyttöiset ja tyylikkäästi muotoillut seniorikuntoiluvälineet auttavat säilyttämään liikkumiskykyä ja helpottavat itsenäistä arjessa selviytymistä. Giro Vitale senioripuistoissa on mukava kohottaa kuntoa ja tavata muita kuntoillen ja vaikka shakkipöydän ääreen kokoontuen.

### MIELEN VIRKEYTTÄ JA MUISTIN KEHITTÄMISTÄ

Tuoteryhmään kuuluvat myös julkisiin puistoihin soveltuvat erilaiset pelipöytä- ja penkkiryhmät, joiden on tarkoitus lisätä mielenvirkeyttä ja muistia yhdessä, ulkoilmasta nauttien.

### MYÖS SISÄTILOIHIN

Osan Giro Vitale seniorikuntoiluvälineistämme voi asentaa myös sisätiloihin.

TUTUSTU!
TUTUSTU!
Nichow ympäristökalusteemme niihin
Michow ympäristökalusteemme niihin
Michow ympäristökalusteetömän
ovat räätälöitäviä, jonka vuoksi Esteetömän
ovat räätälöitäviä, jonka vuoksi Esteetömän
ovat räätälöitäviä, jonka vuoksi (SuRaku)
on mahdollisuus sijeissa (SuRaku)
on mahdollisuus sijeissa (SuRaku)
Takentamisen ohjeissa
rakentamisetyt ominaisuudet.