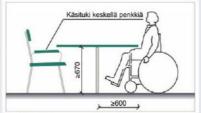

- -pyörätuolin käyttäjälle 500 mm

Katso lisää www.leikkivaline.fi -jäykkäpolvisille ja -lonkkaisille 500 - 550 mm ympäristökalusteeti/MICHOW -lyhytkasvuisille ja lapsille 300 mm saatavana esteettöminä!

Käsituet pyörätuolin käytäjälle tulisi sijoittaa keskelle penkkiä.

Kalusteiden tulisi olla kontrastivärisiä alustan pintamateriaalin kanssa Heikkonäköisen tulee pystyä erottamaan pöytä ja penkki toisistaan, esimerkiksi pöydän kontrastivärisestä reunuksesta.

Pöydän äärestä tulee varata pyörätuolin käyttäjälle vähintään 800 mm leveä vapaa tila, jalkatila syvyys 600 mm, pöydän korkeus 670 mm

Esteettömän ympäristön suunnitteluohjekortti SuRaKu-projekti

Tässä Hyvinkäälle 2013 räätälöity palvelupysäkin Michow - penkki Wiesbaden-tuoteperheestä.