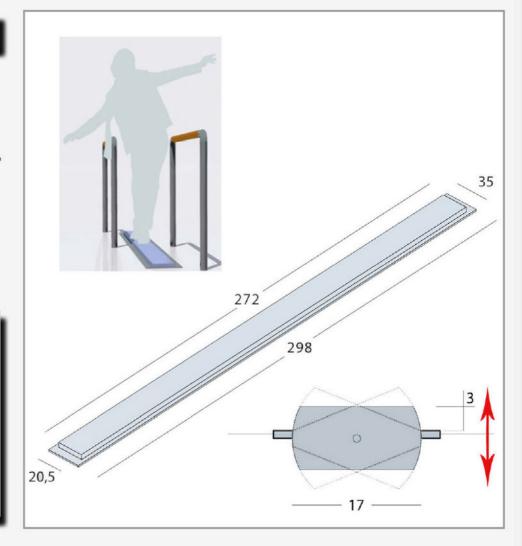

# **Tasapainopalkki** /BALANCEBALKEN GV200.200/pit.2980mm Palkin saa myös lyhyempänä

Tasapainopalkin pinnoite takaa tukevan ja turvallisen tuntuman jalkoihin.

Rajoitettu heilahdusliike (+3cm/-3cm) tuo turvallisen tunteen harjoittelulle, joka parantaa tasapainoa ja koordinaatiokykyä.

Tasapainopalkin viereen (tai molemmille puolille) voi asentaa tukikaiteen, jonka avulla saa tarvittaessa helpommin mukavan harjoitteluasennon.

Kts. tukikaiteet