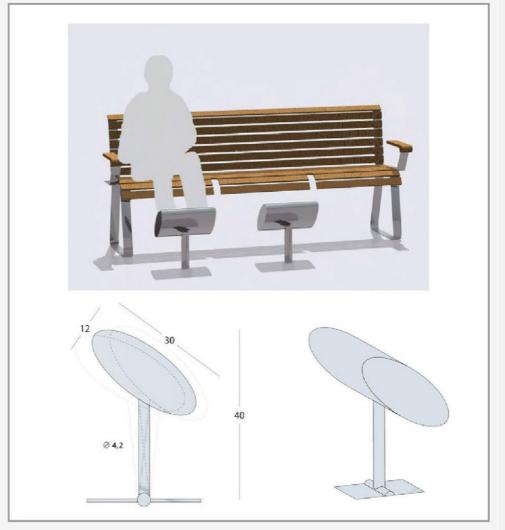

# Esteettömät kalusteet

MICHOW-ympäristökalusteemme ovat räätälöitäviä, jonka vuoksi niihin on mahdollisuus saada Esteettömän rakentamisen ohjeissa (SuRaKu) määritetyt ominaisuudet.

Esteettömissä penkeissä ja tuoleissa tarvitaan selkänoja ja käsituet sekä vaihtelevia istuinkorkeuksia.

- -pyörätuolin käyttäjälle 500 mm

Katso lisää www.leikkivaline.fi -jäykkäpolvisille ja -lonkkaisille 500 - 550 mm ympäristökalusteeti/MICHOW -lyhytkasvuisille ja lapsille 300 mm saatavana esteettöminä!

Käsituet pyörätuolin käytäjälle tulisi sijoittaa keskelle penkkiä.

Kalusteiden tulisi olla kontrastivärisiä alustan pintamateriaalin kanssa Heikkonäköisen tulee pystyä erottamaan pöytä ja penkki toisistaan, esimerkiksi pöydän kontrastivärisestä reunuksesta.

Pöydän äärestä tulee varata pyörätuolin käyttäjälle vähintään 800 mm leveä vapaa tila, jalkatila syvyys 600 mm, pöydän korkeus 670 mm

Esteettömän ympäristön suunnitteluohjekortti SuRaKu-projekti

Tässä Hyvinkäälle 2013 räätälöity palvelupysäkin Michow - penkki Wiesbaden-tuoteperheestä.