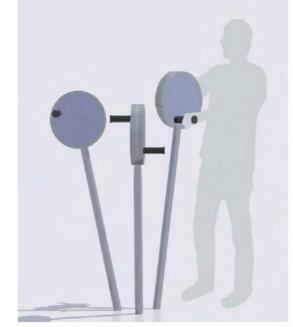

### MYÖS SISÄTILOIHIN

Osan Giro Vitale seniorikuntoiluvälineistämme voi asentaa myös sisätiloihin.

TUTUSTU!
TUTUSTU!
Nichow ympäristökalusteemme niihin
Michow ympäristökalusteemme niihin
Michow ympäristökalusteetömän
ovat räätälöitäviä, jonka vuoksi Esteetömän
ovat räätälöitäviä, jonka vuoksi Esteetömän
ovat räätälöitäviä, jonka vuoksi (SuRaku)
on mahdollisuus sijeissa (SuRaku)
on mahdollisuus sijeissa (SuRaku)
Takentamisen ohjeissa
rakentamisetyt ominaisuudet.